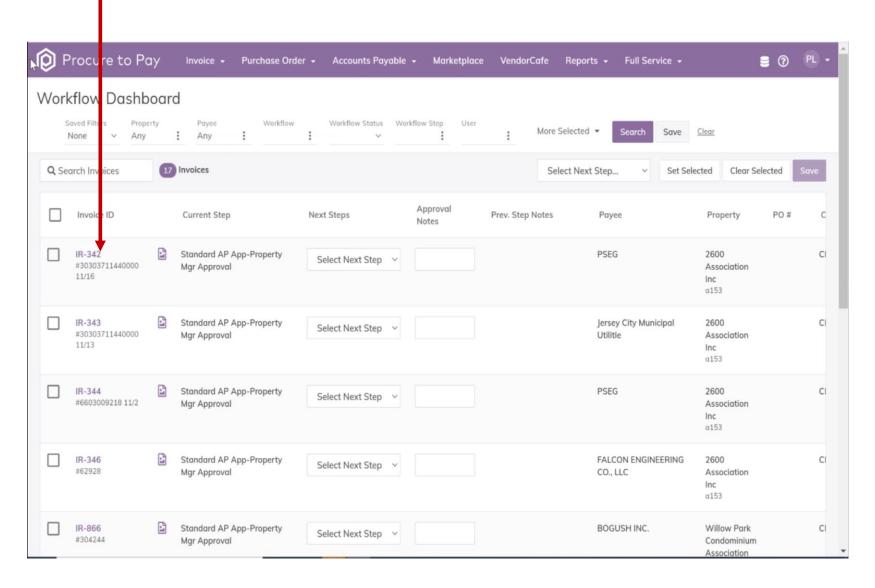

#### **QUICK REFERENCE GUIDE:**

## **Yardione Bill Pay Log In & Payment Instructions:**

First Time Logging In

For best results, use Google Chrome web browser

Go to <a href="https://denali39426.yardione.com/">https://denali39426.yardione.com/</a> you will be asked to enter your email and reset your password.



Check your email for instructions on how to reset your password:



# **YardiOne Dash Board**

• Once logged in you will now be on your YardiOne Dashboard

Go into the Elevate (Production) Tab





### **Select the Invoice:**

Select an invoice by clicking on the invoice ID.



# **Invoice Details:**

Once the invoice has been selected you will see all of the invoice details.



## **Invoice Approval:**

Click on the next steps tab to make your approval or return to AP with comments if any.



## **Send Next Step:**

Click Save and Next this will complete your process for this invoice and move to the next invoice.



# **Searching for Past Invoices:**

You can search for past invoices with different filters.



### **Exporting Invoices as a PDF:**

You can export some or all invoices as PDFs. First, click on "PayScan" on the top menu bar, then click on "Invoice", then click on "Invoice Image Export":



# **Exporting Invoices as a PDF #2:**

You will be taken to the Filter Page (below.) Please set your parameters, then click on "Display".



## **Exporting Invo