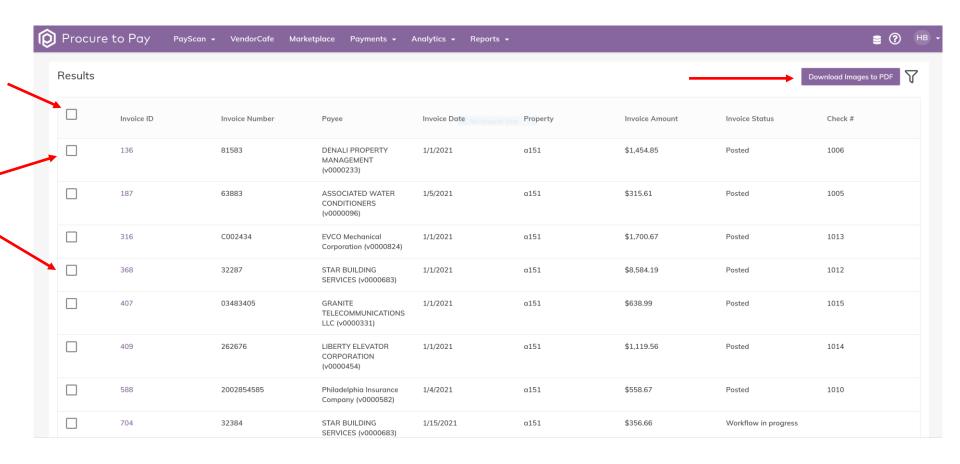

## **Exporting Invoices as a PDF #3:**

You will be taken to the Results Page (below.) Choose the invoices you would like by checking the box next to each (or the top box to "Select All". Then, click on "Download Images to PDF".