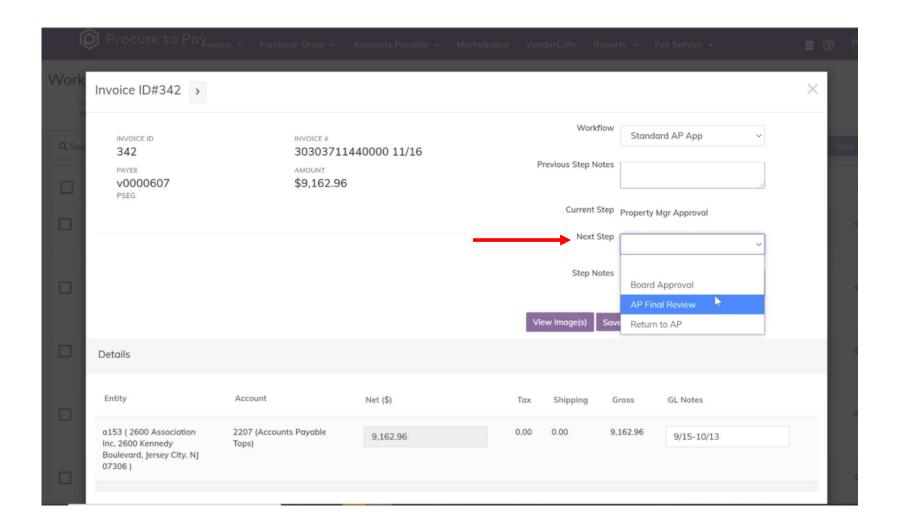

## **Invoice Approval:**

Click on the next steps tab to make your approval or return to AP with comments if any.