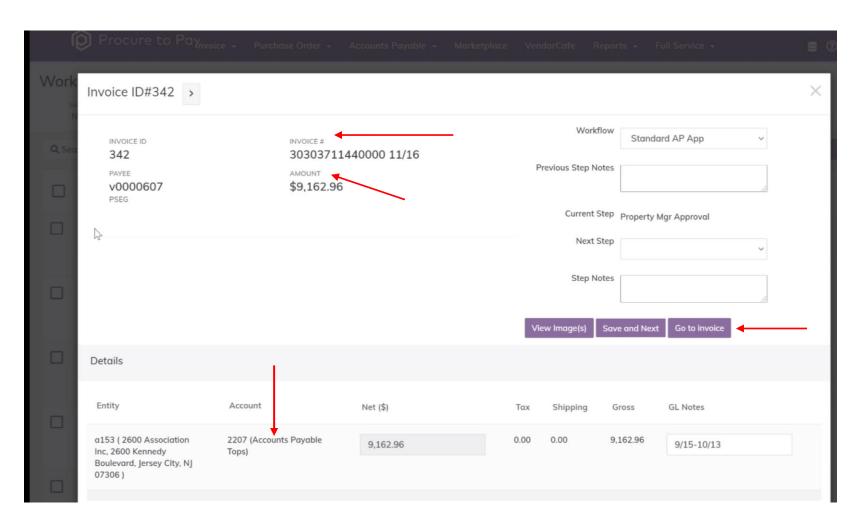

# **Invoice Details:**

Once the invoice has been selected you will see all of the invoice details.