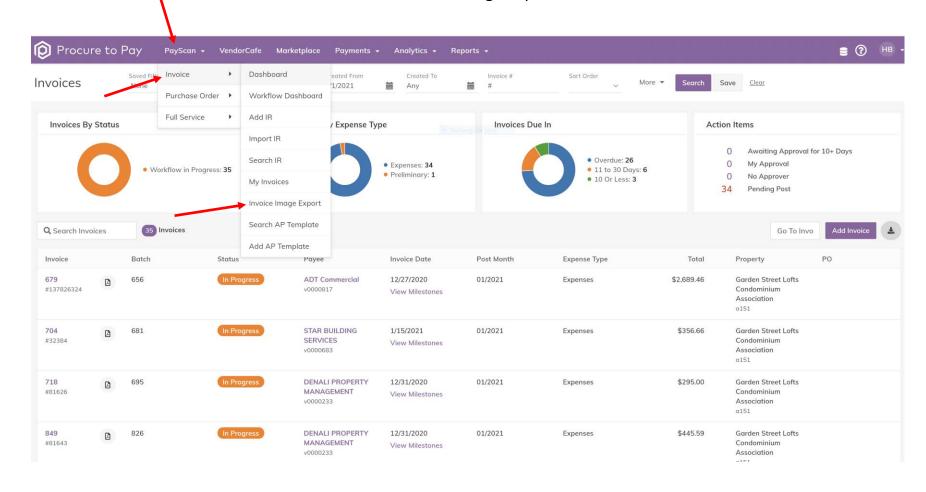

### **Exporting Invoices as a PDF:**

You can export some or all invoices as PDFs. First, click on "PayScan" on the top menu bar, then click on "Invoice", then click on "Invoice Image Export":