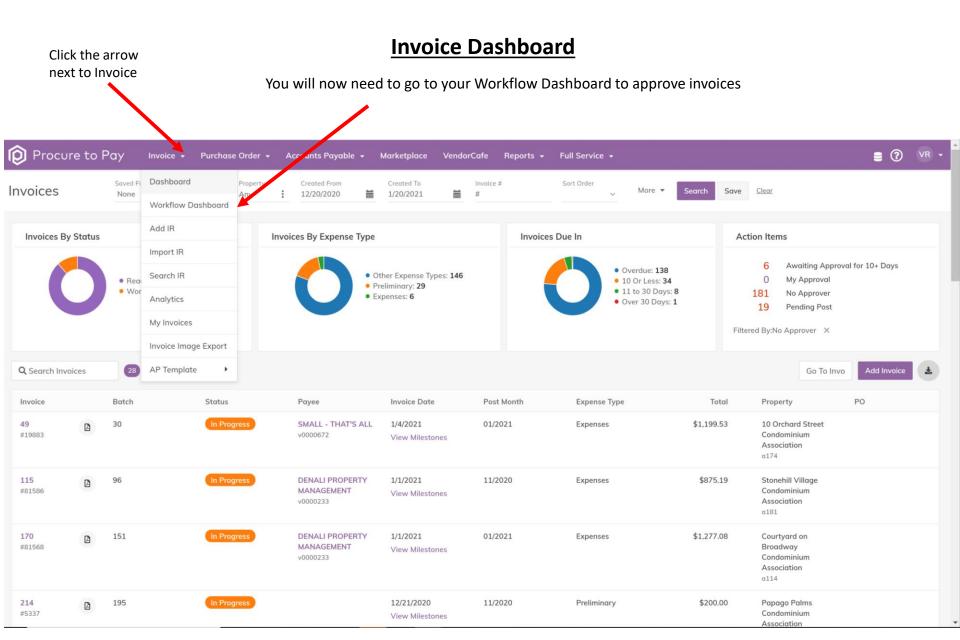

# **Searching for Past Invoices:**

You can search for past invoices with different filters.