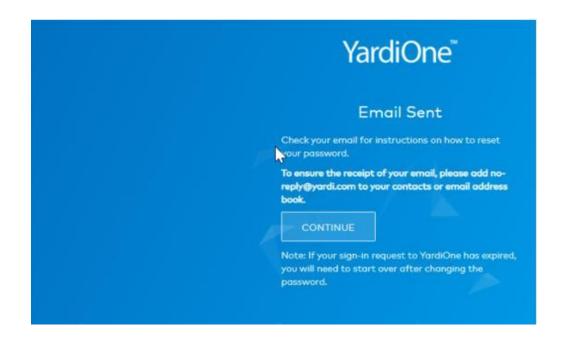

#### **QUICK REFERENCE GUIDE:**

## **Yardione Bill Pay Log In & Payment Instructions:**

First Time Logging In

For best results, use Google Chrome web browser

Go to <a href="https://denali39426.yardione.com/">https://denali39426.yardione.com/</a> you will be asked to enter your email and reset your password.



Check your email for instructions on how to reset your password:



# **YardiOne Dash Board**

• Once logged in you will now be on your YardiOne Dashboard

Go into the Elevate (Production) Tab





### **Select the Invoice:**

Select an invoice by clicking on the invoice ID.



# **Invoice Details:**

Once the invoice has been selected you will see all of the invoice details.



## **Invoice Approval:**

Click on the next steps tab to make your approval or return to AP with comments if any.



## **Send Next Step:**

Click Save and Next this will complete your process for this invoice and move to the next invoice.



# **Searching for Past Invoices:**

You can search for past invoices with different filters.



### **Exporting Invoices as a PDF:**

You can export some or all invoices as PDFs. First, click on "PayScan" on the top menu bar, then click on "