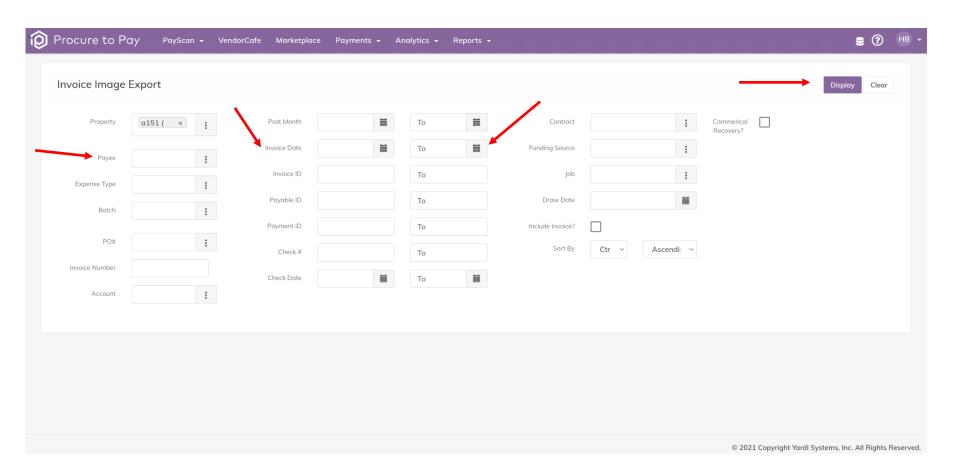

# **Exporting Invoices as a PDF #2:**

You will be taken to the Filter Page (below.) Please set your parameters, then click on "Display".