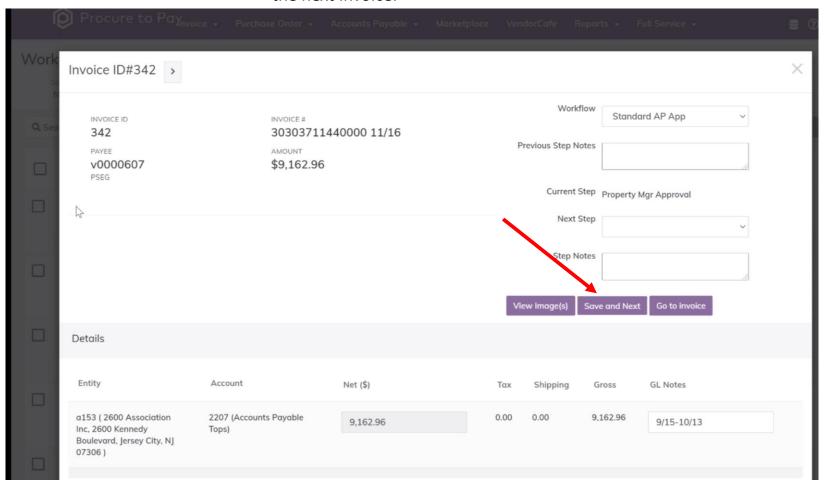

## **Send Next Step:**

Click Save and Next this will complete your process for this invoice and move to the next invoice.