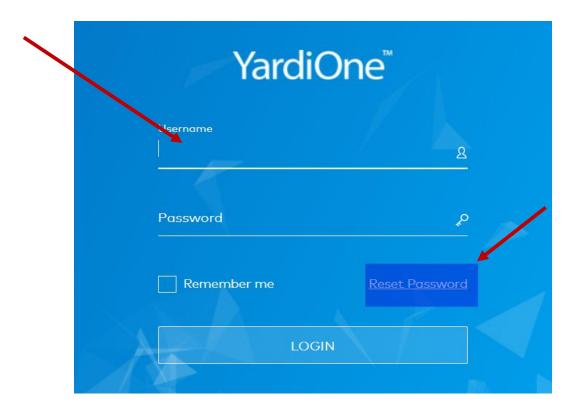

## **Yardione Bill Pay Log In & Payment Instructions:**

First Time Logging In

For best results, use Google Chrome web browser

Go to <a href="https://denali39426.yardione.com/">https://denali39426.yardione.com/</a> you will be asked to enter your email and reset your password.