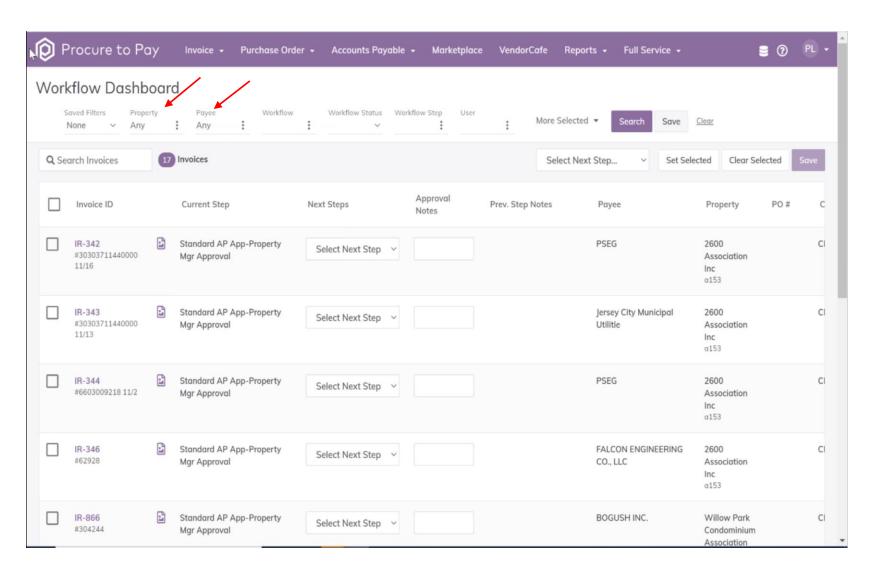

# **Searching for Past Invoices:**

You can search for past invoices with different filters.