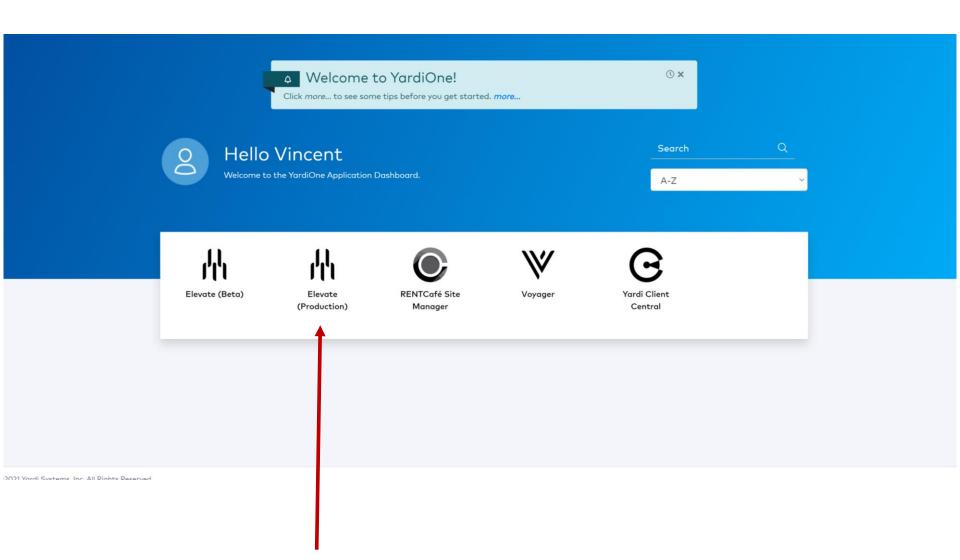

# **YardiOne Dash Board**

• Once logged in you will now be on your YardiOne Dashboard

Go into the Elevate (Production) Tab