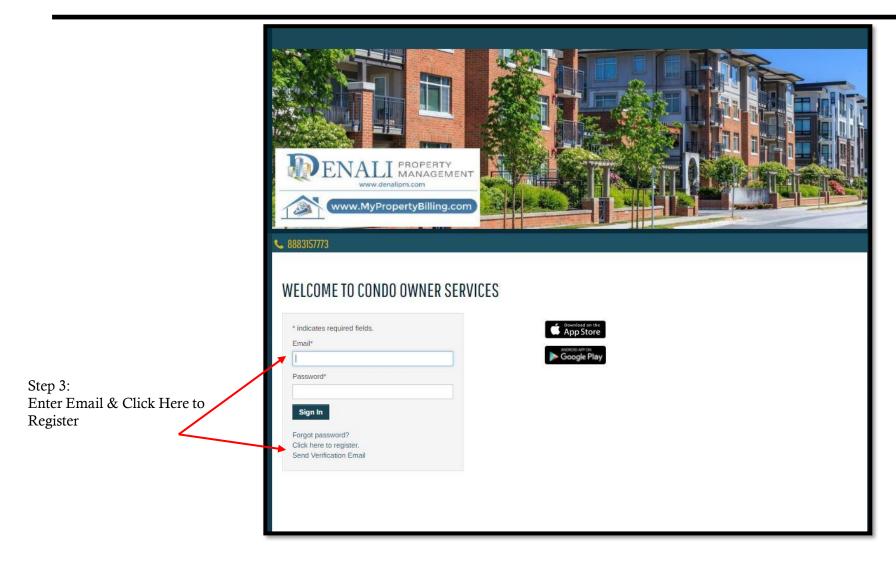

## \* IMPORTANT: We need your correct Name and Email on File

Password must be a minimum of 10 characters including a capital letter, numbers and symbol

You will then be sent and email to confirm your email. Once you click Confirm you will be directed right into your Resident Portal.