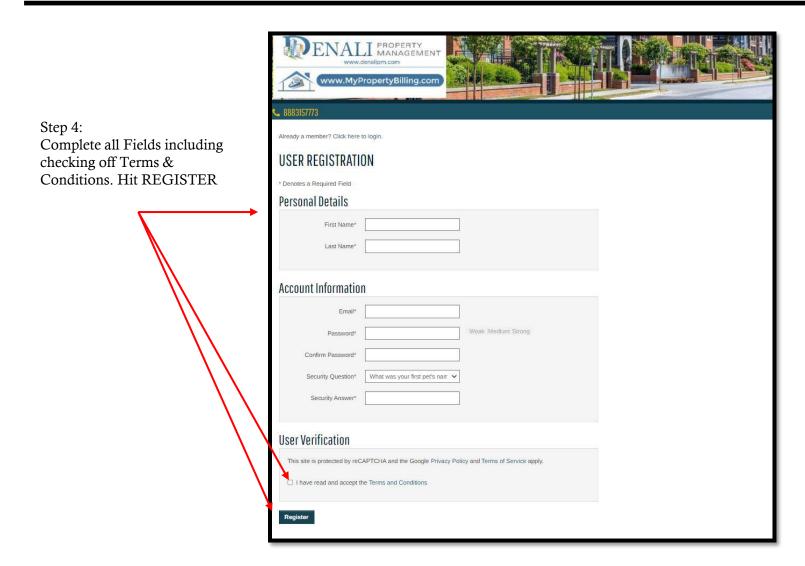

## IMPORTANT: We need your correct Name and Email

Step 2: Click Client Login

Step 1: Go to Denali Website: www.denalipm.com

## \* IMPORTANT: We need your correct Name and Email on File

Password must be a minimum of 10 characters including a capital letter, numbers and symbol

You will then be sent and email to confirm your email. Once you click Confirm you will be directed right into your Resident Portal.