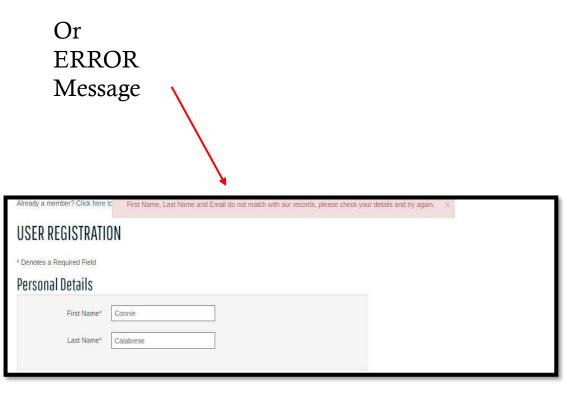

If you received the Error Message

Please email Support@denalipm.com

- And provide your First & Last Name
- Association Name
- Unit
- Email
- Phone Number

Customer Service will re-send a registration link to your email within 48 hours.